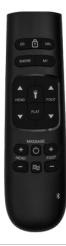

- Head and foot articulation
- Folding, zero clearance foundation with a 2" foam profile
  - Compatible with most platform and slat beds
- Parcel carrier-friendly
- Wireless Remote Control
  - Reprogrammable anti-snore, zero gravity, and one customizable position
  - App controls for Android and iOS devices
  - Flashlight
  - One-touch flat button
  - Safety lock
- Dual massage with wave technology
- Dual USB ports (A and C)
- · Under-bed light
- · Height-adjustable legs
- 850-lb. lifting capacity
- Sync cable included for split sizes