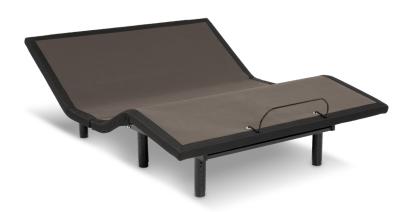

## **SIMPLICITY HFMS 2.0**

ADJUSTABLE BASE

Simplicity HFMS 2.0 is a foldable, zero clearance, foundation style base from Leggett & Platt. It provides users a relaxing massage with wave feature, as well as head and foot articulation and USB charging ports. Simplicity HFMS 2.0 is compatible with most platform and slat beds, and is parcel carrier-friendly for convenient shipping. For added convenience, this base can be controlled via mobile app or remote and includes programmable memory positions.

- Head and foot articulation
- Folding, zero clearance foundation with a 2" foam profile
  - Compatible with most platform and slat beds
- Parcel carrier-friendly
- Wireless Remote Control
  - Reprogrammable anti-snore, zero gravity, and one customizable position
  - App controls for Android and iOS devices
  - Flashlight
  - One-touch flat button
  - Safety lock
- Dual massage with wave technology
- Dual USB ports (A and C)
- · Under-bed light
- · Height-adjustable legs
- 850-lb. lifting capacity
- Sync cable included for split sizes

## **BLACK UPHOLSTERY**

TWIN XL\* FULL\* QUEEN\* KING CAL KING

\*parcel carrier-friendly

head and foo

under-bed lighting

 $\left( \begin{array}{c} \\ \end{array} \right)$ 

al massage

zero clearano